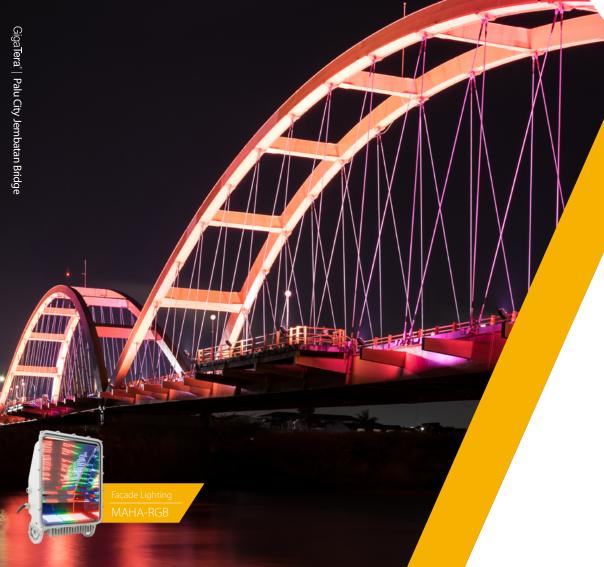

## Palu City Jembatan Bridge in Indonesia

GigaTera's Indonesia Partner Company SESIN installed a diverse range of GigaTera lighting in The city of Palu, including floodlights, street lighting, and RGB scenic lighting. On the Jembatan bridge near the city of Palu, we installed 36 units of MAHA RGB 70W, producing dazzling nocturnal scenic lighting. Jembatan bridge has a total length of 300M and the bridge structure has a maximum height of 17 M.

| Install Data |           | Power Consume | Fixture Quantity | Total Power |
|--------------|-----------|---------------|------------------|-------------|
|              | MA070-RGB | 70W           | 36ea             | 2.52kW      |