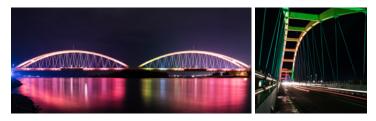

## Palu City Jembatan Bridge in Indonesia

GigaTera's Indonesia Partner Company SESIN installed a diverse range of GigaTera lighting in The city of Palu, including floodlights, street lighting, and RGB scenic lighting. On the Jembatan bridge near the city of Palu, we installed 36 units of MAHA RGB 70W, producing dazzling nocturnal scenic lighting. Jembatan bridge has a total length of 300M and the bridge structure has a maximum height of 17 M.

| Install Data |           | Power Consume | Fixture Quantity | Total Power |
|--------------|-----------|---------------|------------------|-------------|
|              | MA070-RGB | 70W           | 36ea             | 2.52kW      |